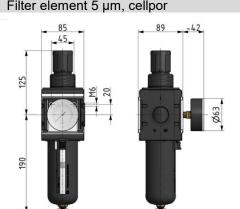

| Filter regulator with polycarbonate bowl, bowl guard and pressure gauge |           |        |                    |                        |                         |                    |      |    |  |
|-------------------------------------------------------------------------|-----------|--------|--------------------|------------------------|-------------------------|--------------------|------|----|--|
| Art. No.                                                                | Type No.  | Thread | Housing            | Filter<br>rating<br>µm | Control<br>range<br>bar | Flow rate<br>I/min | Size | DN |  |
| 133107                                                                  | C 44-S 10 | G 3/4  | Die-cast aluminium | 5                      | 0.5 - 10                | 12000              | 4    | 20 |  |

| Accessories / spare parts |             |                                                              |  |  |
|---------------------------|-------------|--------------------------------------------------------------|--|--|
| Art. No.                  | Type No.    | Description                                                  |  |  |
| 135858                    | ZW 45       | Mounting bracket with 2 screws                               |  |  |
| 135857                    | KP 45       | Coupler pack for modular assembly of several devices         |  |  |
| 135859                    | KSS 45 F-HA | Polycarbonate bowl, Bowl guard with semi-automatic draining  |  |  |
| 135860                    | KSS 45 F-A  | Polycarbonate bowl, Bowl guard with fully automatic draining |  |  |
| 135861                    | MS 45 FS    | Metal bowl with sight glass and semi-automatic draining      |  |  |
| 135862                    | MS 45 FS-A  | Metal bowl with sight glass and fully automatic draining     |  |  |
| 100362                    | 655.6.900   | Automatic drain valve                                        |  |  |
| 135855                    | 22.1845.4   | Set of wearing parts                                         |  |  |
| 100144                    | 6141.6.905  | Filter element 5 µm, cellpor                                 |  |  |