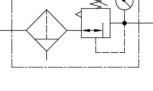

wl guard with fully automatic draining |  |  |
| 135861                    | MS 45 FS    | Metal bowl with sight glass and semi-automatic draining      |  |  |
| 135862                    | MS 45 FS-A  | Metal bowl with sight glass and fully automatic draining     |  |  |
| 100362                    | 655.6.900   | Automatic drain valve                                        |  |  |
| 135855                    | 22.1845.4   | Set of wearing parts                                         |  |  |
| 100144                    | 6141.6.905  | Filter element 5 µm, cellpor                                 |  |  |





symbol

## flow characteristic



Department eDocumentation Phone +49 7125 9497-41, -260, -620 Fax +49 7125 9497-99 e-mail: eDocumentation@riegler.de

## pressure characteristic







edition 09/2018

Subject technical changes.

RIEGLER & Co. KG www.riegler.net