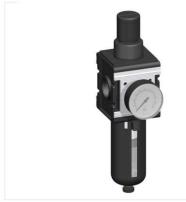

## »multifix« series

Reversible diaphragm pressure regulators, independent of inlet pressure, with self-relieving design, combined with a centrifugal separator.

The pressure setting can be locked by pushing the button down.